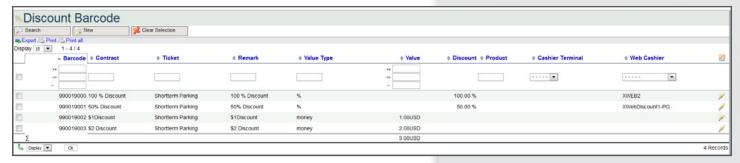

## **XWebValidation**

The XWebValidation Module is an online validation solution. Authorized personnel can apply a validation directly to an entry ticket. Security settings allow customized validations for authorized user groups/tenants to apply up to ten validations directly to the patron's ticket. This system only requires the patron to keep track of a single ticket to exit the facility at a discounted rate. The optional USB barcode scanner can simplify the ticket number entry into the system by automatically capturing ticket details.