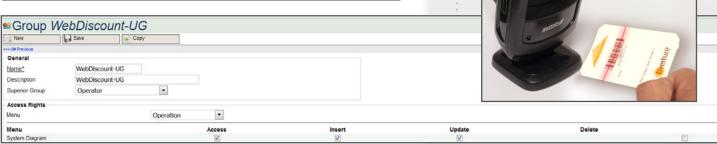

## **XWebValidation**

The XWebValidation Module is an online validation solution. Authorized personnel can apply a validation directly to an entry ticket. Security settings allow customized validations for authorized user groups/tenants to apply up to ten validations directly to the patron's ticket. This system only requires the patron to keep track of a single ticket to exit the facility at a discounted rate. The optional USB barcode scanner can simplify the ticket number entry into the system by automatically capturing ticket details.