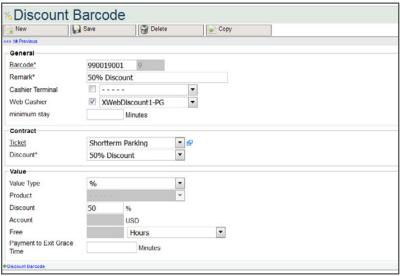

## **XWebValidation**

The XWebValidation Module is an online validation solution. Authorized personnel can apply a validation directly to an entry ticket. Security settings allow customized validations for authorized user groups/tenants to apply up to ten validations directly to the patron's ticket. This system only requires the patron to keep track of a single ticket to exit the facility at a discounted rate. The optional USB barcode scanner can simplify the ticket number entry into the system by automatically capturing ticket details.